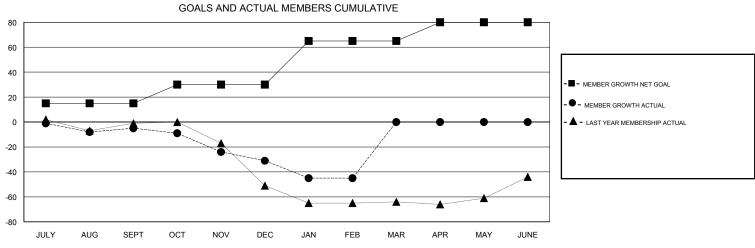

## District 26 M1

Results as of: 02/28/2019

0

0

15

## **GREGORY GILLIAM LOCATION MISSOURI GMT CA** Clubs Members RESULTS FOR 2018-2019 RESULTS FOR 2018-2019 NEW CLUBS NEW CLUB GOAL DROPPED CLUBS MEMBER GROWTH NET MEMBER GROWTH DROPPED QUARTER QUARTER GOAL ACTUAL MEMBERS ACTUAL (including transfers) 0 0 0 15 14 18 JULY/AUG/SEPT JULY/AUG/SEPT 15 8 33 OCT/NOV/DEC OCT/NOV/DEC 0 1 0 35 22 11 JAN/FEB/MAR JAN/FEB/MAR